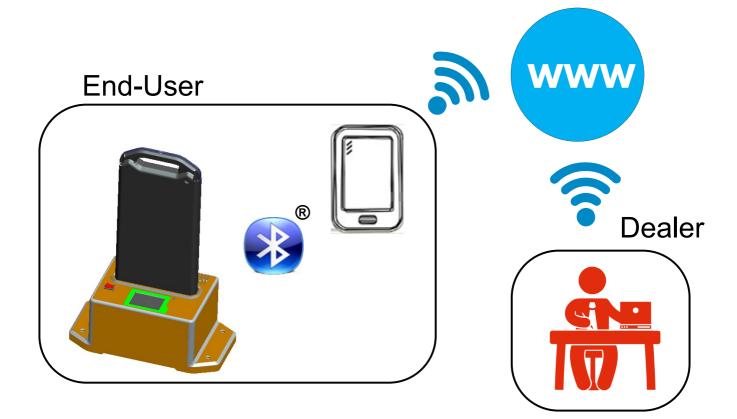

## **Cloud-Ready Battery Calibration Charger**

- Model Name: ibo-BCC1
- A lithium charger with embedded Bluetooth<sup>®</sup> technology, cells balancing and calibration functions.
- Must pair with GWAConnect<sup>®</sup> APP for Cloud access
- Battery checkup & maintenance jobs can be done by end-user to alleviate dealer's burden.
- Dealer can receive battery test results via Cloud without dispatching engineers
- An aging battery can be recalibrated & keep the capacity accurate.
- Availability: 2H2016